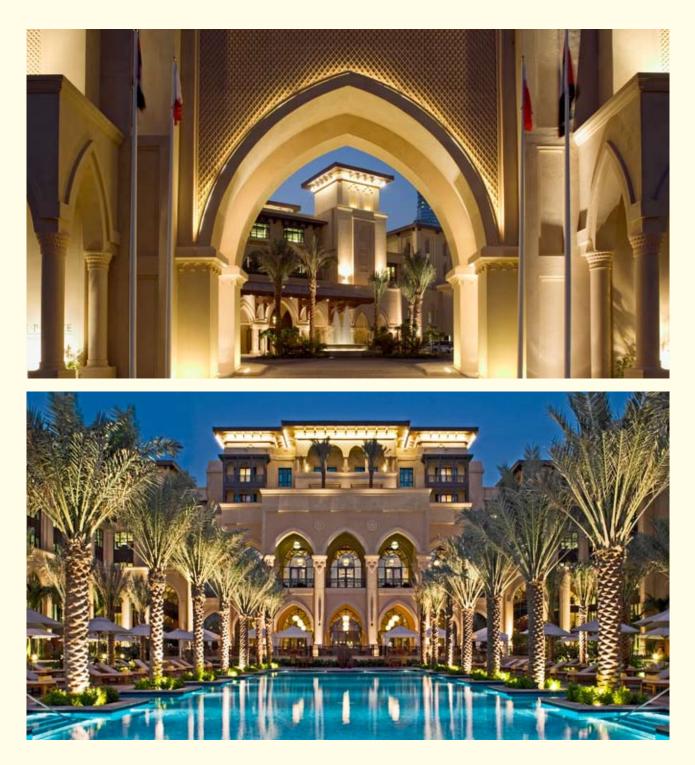

### CLASSICAL THEMES AND ARABIAN TRADITION COMBINE TO CREATE THE PALACE - THE OLD TOWN, A LUXURIOUS AND CAPTIVATING HOTEL SET AMIDST THE WORLD'S MOST SPECTACULAR DESTINATION.

Ideally located on a spectacular lake overlooking the world's tallest tower, The Palace - The Old Town, the Resort within the City, is a beautifully proportioned hotel with an enchanting Middle Eastern theme. Rich in colour and regional textures, the hotel comprises of 242 well-appointed guestrooms inclusive of 81 suites. With an Argentinean Grill, an Oriental themed outlet, a luxurious Thai restaurant and a comfortable lounge serving homemade pastries, The Palace - The Old Town offers an array of food and beverage from across the globe. A breathtaking luxury spa, recreational facilities and a large pool provide the perfect alternatives for relaxation, while a comprehensive business centre with conference and banqueting facilities is also available.

The luxurious hotel managed by The Address Hotels + Resorts is close to the Dubai Airport, Dubai World Trade Centre, all business institutions, the Dubai Mall, the Souk Al Bahar and all tourist attractions; The Palace is the centrepiece of The Old Town Island at Downtown Burj Dubai.