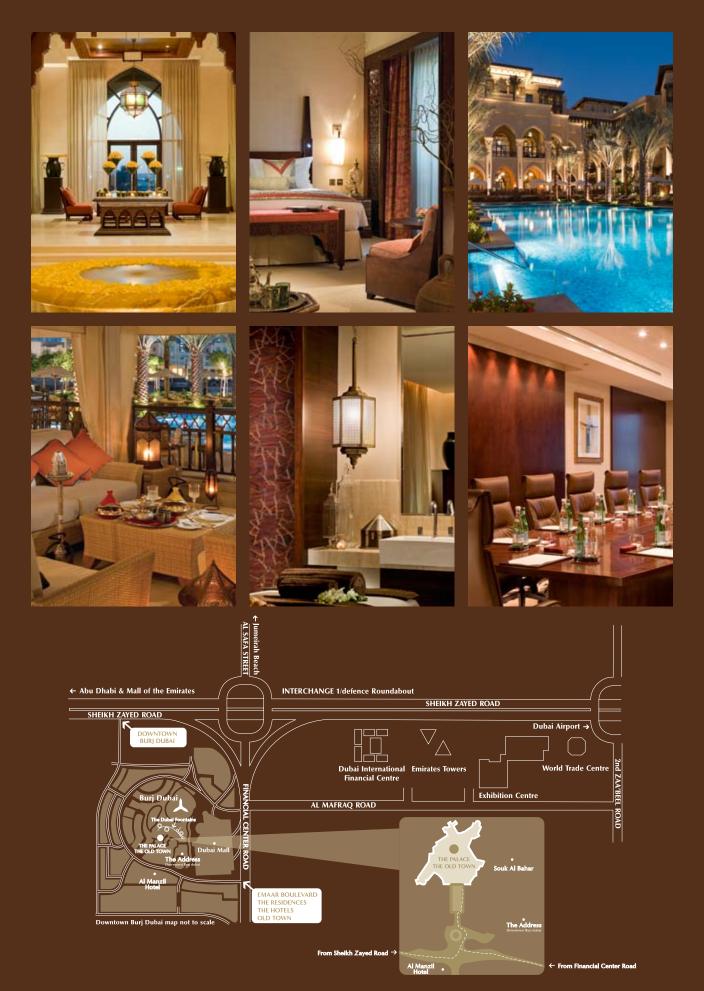

#### AN IN-ROOM EXPERIENCE

- 133 Deluxe Rooms 51 sq m
- 28 The Palace Rooms 51 sq m
- 9 Junior Suites 70 sq m
- 40 Diplomatic Suites 105 sq m

#### GUEST ROOMS

- · Balconies for all rooms with views over Burj Dubai, the Lake or the Old Town
- Study table with stationery
- Large flat screen TV
- Interactive TV system
- DVD/CD player
- In-room safe
- Mini bar
- Voicemail
- Hairdryer
- Rain shower in bathrooms
- Double vanity units

#### **SERVICES**

- Ahlan welcome service on landing
- Private airport lounge on arrival at specific terminals
- Private limousine transfers
- Pre-check-in facility and personalised reception
- 24 hrs check in/check out for Palace rooms and suites
- · In-room coffee machine and tea facilities upon request
- Luxurious toiletries
- Welcome amenities in Palace rooms and suites
- 24-hour Room-Service and Concierge
- · Shuttle services provided from/to major shopping malls
- 24 hour dedicated Butler service and Club Lounge access to Palace rooms, Palace and Royal suites, and Imperial suite
- Currency exchange facilities
- Local and international newspapers
- · Complimentary wireless Internet throughout the hotel

#### A GOURMET EXPERIENCE

EWAAN, an all day dining restaurant serving a blend of Oriental cuisine. Shisha facilities can be enjoyed on the terrace or by the poolside metamorphosed into a Majilis-Lounge.

#### A REJUVENATINGEXPERIENCE

THE SPA is an experience for both ladies and gentlemen featuring 2 Oriental bath houses with hammam tables, 4 Monsoon showers, 2 Hydro spas, 2 Steam rooms, 6 treatment suites and a relaxation lounge.

#### A BUSINESS EXPERIENCE

- THE ROYALE, main conference room divided into 2 equal parts. Pre-function area with a cloak room and outdoor terrace
- THE REGAL ROOM, board meeting room, with advanced audiovisual equipment
- THE PALATINE ROOM for small group meetings
- · All meeting rooms have balconies and natural daylight
- Standard equipment available: copy/print services, fax machines
- Equipment available on request: WiFi, TV, VCR, computer hire facilities, mobile phone hire facilities, secretarial service, translating/interpreting service, overhead projector, video equipment
- Club Lounge with library, lounge service, breakfast, light meals and refreshments served throughout the day
- Business Lounge